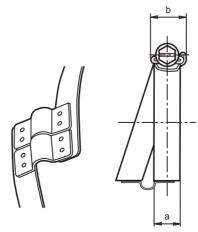

|                                                                                                                                                                                                                                                                                                                                                                                                                                |                                                                                  |                                                                    | Double Bridge Clip    |                                        |                                                      |                                        |                                           |                                           |
|--------------------------------------------------------------------------------------------------------------------------------------------------------------------------------------------------------------------------------------------------------------------------------------------------------------------------------------------------------------------------------------------------------------------------------|----------------------------------------------------------------------------------|--------------------------------------------------------------------|-----------------------|----------------------------------------|------------------------------------------------------|----------------------------------------|-------------------------------------------|-------------------------------------------|
| Information                                                                                                                                                                                                                                                                                                                                                                                                                    | Reference<br><b>W4</b>                                                           | Application<br>Ø mm                                                | a ± 0,3<br>0,2        | b<br>Max.                              | L                                                    | h                                      | Box<br>Quantity                           | Packing                                   |
| The Double Bridge clip was developed by the Mikalor R&D Department due to requirements from the ventilation sector for a clamp suitable for spiral hose. This is just one example of how we put our engineering knowhow at the service of our customers. We work together with our customers to design and craft the solution to their needs in each case. The Double-Bridge clip is manufactured in AISI-304 stainless steel. | 0301409A<br>0301410A<br>0301411B<br>0301412B<br>0301415B<br>0301417B<br>0301417B | 50-70<br>60-80<br>70-90<br>80-100<br>100-120<br>120-140<br>140-160 | 9<br>9<br>9<br>9<br>9 | 14<br>14<br>14<br>14<br>14<br>14<br>14 | 25,6<br>25,6<br>25,6<br>25,6<br>25,6<br>25,6<br>25,6 | 10<br>10<br>10<br>10<br>10<br>10<br>10 | 100<br>100<br>100<br>50<br>25<br>25<br>25 | 100<br>100<br>100<br>50<br>50<br>50<br>50 |