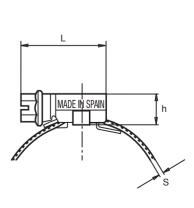

|                                                                                                                                                                                                                                                                                                                                                                                                                                |                                                                                  |                                                                    | Double Bridge Clip    |                                        |                                                      |                                        |                                           |                                           |
|--------------------------------------------------------------------------------------------------------------------------------------------------------------------------------------------------------------------------------------------------------------------------------------------------------------------------------------------------------------------------------------------------------------------------------|----------------------------------------------------------------------------------|--------------------------------------------------------------------|-----------------------|----------------------------------------|------------------------------------------------------|----------------------------------------|-------------------------------------------|-------------------------------------------|
| Information                                                                                                                                                                                                                                                                                                                                                                                                                    | Reference<br><b>W4</b>                                                           | Application<br>Ø mm                                                | a ± 0,3<br>0,2        | b<br>Max.                              | L                                                    | h                                      | Box<br>Quantity                           | Packing                                   |
| The Double Bridge clip was developed by the Mikalor R&D Department due to requirements from the ventilation sector for a clamp suitable for spiral hose. This is just one example of how we put our engineering knowhow at the service of our customers. We work together with our customers to design and craft the solution to their needs in each case. The Double-Bridge clip is manufactured in AISI-304 stainless steel. | 0301409A<br>0301410A<br>0301411B<br>0301412B<br>0301415B<br>0301417B<br>0301417B | 50-70<br>60-80<br>70-90<br>80-100<br>100-120<br>120-140<br>140-160 | 9<br>9<br>9<br>9<br>9 | 14<br>14<br>14<br>14<br>14<br>14<br>14 | 25,6<br>25,6<br>25,6<br>25,6<br>25,6<br>25,6<br>25,6 | 10<br>10<br>10<br>10<br>10<br>10<br>10 | 100<br>100<br>100<br>50<br>25<br>25<br>25 | 100<br>100<br>100<br>50<br>50<br>50<br>50 |