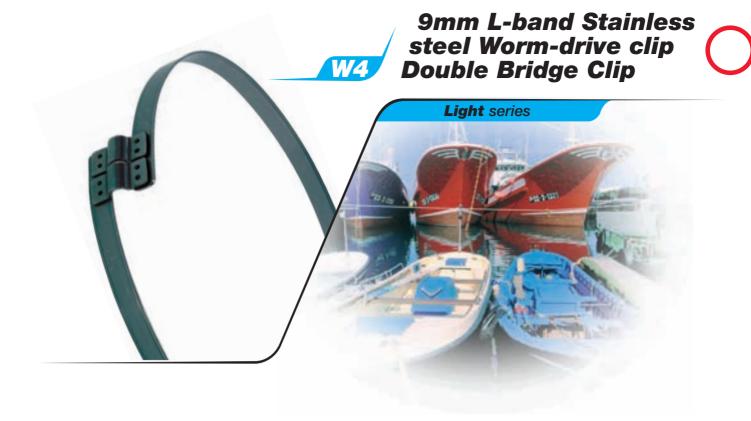

|                                                                                                                                                                                                                                                                                                                                                                                                                                |                                                                                  |                                                                    | Double Bridge Clip    |                                        |                                                      |                                        |                                           |                                           |
|--------------------------------------------------------------------------------------------------------------------------------------------------------------------------------------------------------------------------------------------------------------------------------------------------------------------------------------------------------------------------------------------------------------------------------|----------------------------------------------------------------------------------|--------------------------------------------------------------------|-----------------------|----------------------------------------|------------------------------------------------------|----------------------------------------|-------------------------------------------|-------------------------------------------|
| Information                                                                                                                                                                                                                                                                                                                                                                                                                    | Reference<br><b>W4</b>                                                           | Application<br>Ø mm                                                | a ± 0,3<br>0,2        | b<br>Max.                              | L                                                    | h                                      | Box<br>Quantity                           | Packing                                   |
| The Double Bridge clip was developed by the Mikalor R&D Department due to requirements from the ventilation sector for a clamp suitable for spiral hose. This is just one example of how we put our engineering knowhow at the service of our customers. We work together with our customers to design and craft the solution to their needs in each case. The Double-Bridge clip is manufactured in AISI-304 stainless steel. | 0301409A<br>0301410A<br>0301411B<br>0301412B<br>0301415B<br>0301417B<br>0301417B | 50-70<br>60-80<br>70-90<br>80-100<br>100-120<br>120-140<br>140-160 | 9<br>9<br>9<br>9<br>9 | 14<br>14<br>14<br>14<br>14<br>14<br>14 | 25,6<br>25,6<br>25,6<br>25,6<br>25,6<br>25,6<br>25,6 | 10<br>10<br>10<br>10<br>10<br>10<br>10 | 100<br>100<br>100<br>50<br>25<br>25<br>25 | 100<br>100<br>100<br>50<br>50<br>50<br>50 |