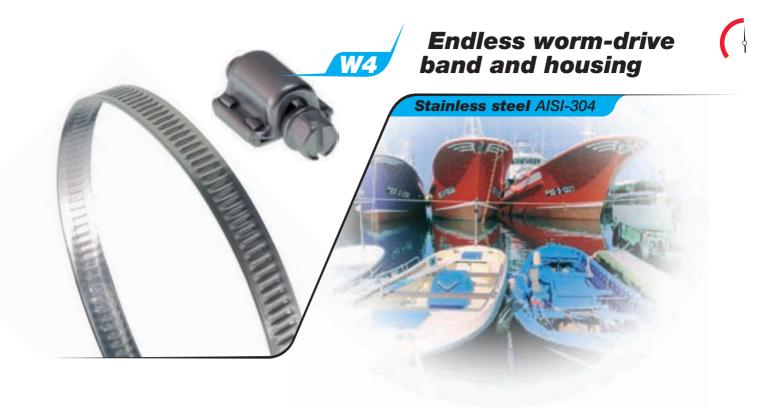

## **Endless worm-drive Band and separate housing W4**

| Information                          | Description     | Article<br>CT/CP/CC | Reference | Bandwidth<br>(mm)<br>a | Minimum<br>band thickness<br>b | Packing   | Material                    |
|--------------------------------------|-----------------|---------------------|-----------|------------------------|--------------------------------|-----------|-----------------------------|
| Endless banding with comes in        | Stamped Band    | CT 7-25             | 03011109  | 7                      | 0,6                            | 25 mts.   | AISI-304 Stainless steel    |
| rolls which are between 2m to        | Stamped Band    | CT 7-2              | 03011117  | 7                      | 0,6                            | 2 mts.    | AISI-304 Stainless steel    |
| 30m long, allowing you to clamp      | Housing (A)     | CCT 7               | 03011125  | -                      | -                              | 100 unid. | AISI-302 Cu Stainless steel |
| just about any assembly without      | 3 ( )           |                     |           |                        |                                |           |                             |
| knowing the diameter in advance.     | Stamped Band    | CT 11-30            | 03011168  | 11                     | 0,6                            | 30 mts.   | AISI-304 Stainless steel    |
| The housings are supplied            | Stamped Band    | CT 11-3             | 03011176  | 11                     | 0,6                            | 3 mts.    | AISI-304 Stainless steel    |
| separately and can be fitted easily  | Housing (A)     | CCT 11-A            | 03011184  | -                      | -                              | 100 unid. | AISI-302 Cu Stainless steel |
| where and when they are needed.      | J ( )           |                     |           |                        |                                |           |                             |
| With an endless band and a box       | Perforated Band | CP 14-30            | 03012961  | 14                     | 0,6                            | 30 mts.   | AISI-304 Stainless steel    |
| of buckles you can cover just        | Perforated Band | CP 14-5             | 03011192  | 14                     | 0,6                            | 5 mts.    | AISI-304 Stainless steel    |
| about any eventuality. Ideally       | Housing (B)     | CCP 14-10           | 03011205  | -                      | -                              | 10 unid.  | AISI-302 Cu Stainless steel |
| suited for the client with temporary | Housing (B)     | CCP 14-50           | 03012970  | -                      | -                              | 50 unid.  | AISI-302 Cu Stainless steel |
| or occasional clamping needs.        | , ,             |                     |           |                        |                                |           |                             |

## **W4** Materials

Band:

AISI-304 Stainless steel (A2)

Housing:

AISI-3025 (Cu Stainless steel)