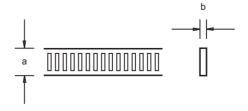

## **Endless worm-drive Band and separate housing W4**

| Information                          | Description     | Article<br>CT/CP/CC | Reference | Bandwidth<br>(mm)<br>a | Minimum<br>band thickness<br>b | Packing   | Material                    |
|--------------------------------------|-----------------|---------------------|-----------|------------------------|--------------------------------|-----------|-----------------------------|
| Endless banding with comes in        | Stamped Band    | CT 7-25             | 03011109  | 7                      | 0,6                            | 25 mts.   | AISI-304 Stainless steel    |
| rolls which are between 2m to        | Stamped Band    | CT 7-2              | 03011117  | 7                      | 0,6                            | 2 mts.    | AISI-304 Stainless steel    |
| 30m long, allowing you to clamp      | Housing (A)     | CCT 7               | 03011125  | -                      | -                              | 100 unid. | AISI-302 Cu Stainless steel |
| just about any assembly without      | 3 ( )           |                     |           |                        |                                |           |                             |
| knowing the diameter in advance.     | Stamped Band    | CT 11-30            | 03011168  | 11                     | 0,6                            | 30 mts.   | AISI-304 Stainless steel    |
| The housings are supplied            | Stamped Band    | CT 11-3             | 03011176  | 11                     | 0,6                            | 3 mts.    | AISI-304 Stainless steel    |
| separately and can be fitted easily  | Housing (A)     | CCT 11-A            | 03011184  | -                      | -                              | 100 unid. | AISI-302 Cu Stainless steel |
| where and when they are needed.      | J ( )           |                     |           |                        |                                |           |                             |
| With an endless band and a box       | Perforated Band | CP 14-30            | 03012961  | 14                     | 0,6                            | 30 mts.   | AISI-304 Stainless steel    |
| of buckles you can cover just        | Perforated Band | CP 14-5             | 03011192  | 14                     | 0,6                            | 5 mts.    | AISI-304 Stainless steel    |
| about any eventuality. Ideally       | Housing (B)     | CCP 14-10           | 03011205  | -                      | -                              | 10 unid.  | AISI-302 Cu Stainless steel |
| suited for the client with temporary | Housing (B)     | CCP 14-50           | 03012970  | -                      | -                              | 50 unid.  | AISI-302 Cu Stainless steel |
| or occasional clamping needs.        | , ,             |                     |           |                        |                                |           |                             |